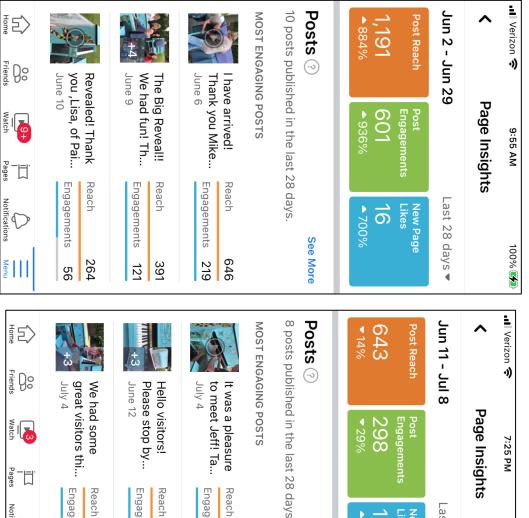

Jun 11 - Jul 8

Last 28 days **▼** 

Page Insights

7:25 PM

88% 🛂

**Post Reach** 

643

298 **Engagements** 

**→** 400%

See More

Likes 3

**New Page** 

outside! We continued to have an exposure level of over 100. prep the piano! We saw a substantial increase in traffic when the piano was placed This is the stats for our Street Piano Facebook Page! We started it when we started to musicshapes.org