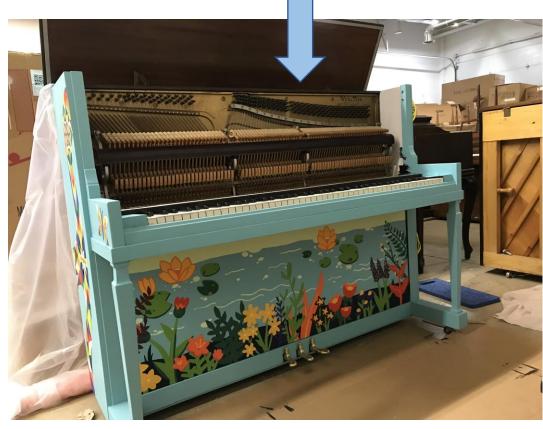

MOST ENGAGING POSTS

July 4

It was a pleasure

Reach

100

to meet Jeff! Ta...

Engagements

39

Jun 11 - Jul 8

Last 28 days **▼** 

Page Insights

7:25 PM

88% 🛂

**Post Reach** 

643

298 **Engagements** 

**→** 400%

See More

Likes 3

**New Page** 

outside! We continued to have an exposure level of over 100. prep the piano! We saw a substantial increase in traffic when the piano was placed This is the stats for our Street Piano Facebook Page! We started it when we started to musicshapes.org

#5\

Friends Po

Watch

Pages H

Notifications

9

July 4

great visitors thi...

Engagements

ω

We had some

Reach

103

June 12

Please stop by... Hello visitors!

Engagements

39

Reach

195









## From this to THIS!!