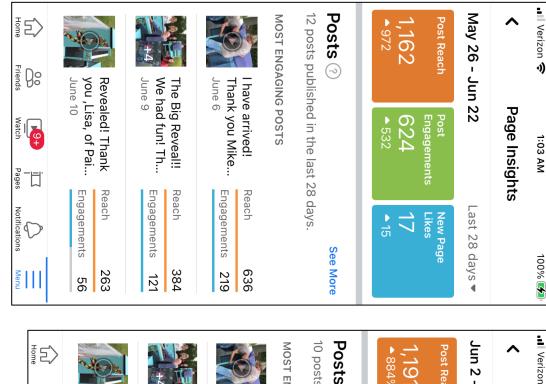

Jun 11 - Jul 8

Last 28 days **▼** 

Page Insights

7:25 PM

88% 🛂

**Post Reach** 

643

298 **Engagements** 

**→** 400%

See More

Likes 3

**New Page** 

outside! We continued to have an exposure level of over 100. prep the piano! We saw a substantial increase in traffic when the piano was placed This is the stats for our Street Piano Facebook Page! We started it when we started to musicshapes.org